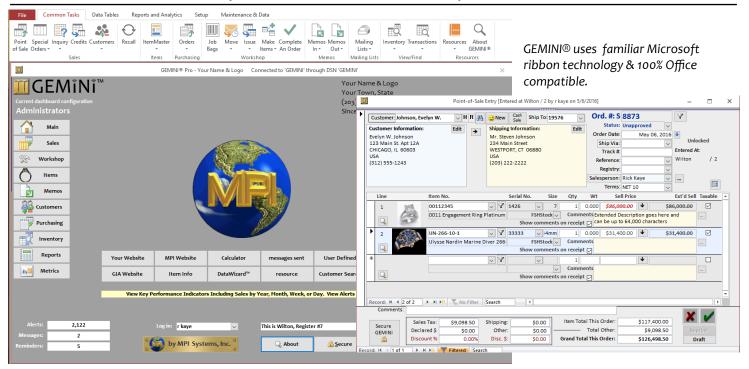

The GEMINI® Dashboard is easily configurable for your needs. Custom Dashboard buttons can launch your favorites, such as reports, external programs, websites, or documents.

The GEMINI® Point Of Sale screen is easy to learn and use. Sales are processed quickly for maximum customer satisfaction. Many choices of receipts and appraisal formats.

- A Complete Jewelry Management
   System to control all aspects of
   Products, Inventory, CRM, Vendors,
   Sales, Orders, Repairs, Manufacturing,
   Purchasing, Appraisals, and Memos
- Know and Reach your Customers thru extensive CRM and Clienteling tools
- Easy to use Point of Sale, Special Orders, Repairs, Layaways, Credits with imaging, split commissions, discounting

- Generate Instant Appraisals
- Integrated EMV (chip) Credit and Debit Card processing with free Gift Card processing\*
- Job bags are automatically created with bar coding and imaging
- Quickly Recall existing orders for shipping or pickup
- Capture Images directly within GEMINI®\*\*

- Complete Memo Management In & Out
- Metrics Screen graphically shows vital Key Performance Indicators. View sales for history with prior year comparison
- Buy Smarter, Sell Smarter using GEMINI's Advanced Analytics; shows management Inventory Valuation, Turns, Aging, Top Sellers, Slow Movers
- Hundreds of Reports with easy filtering and instant drill down to details.